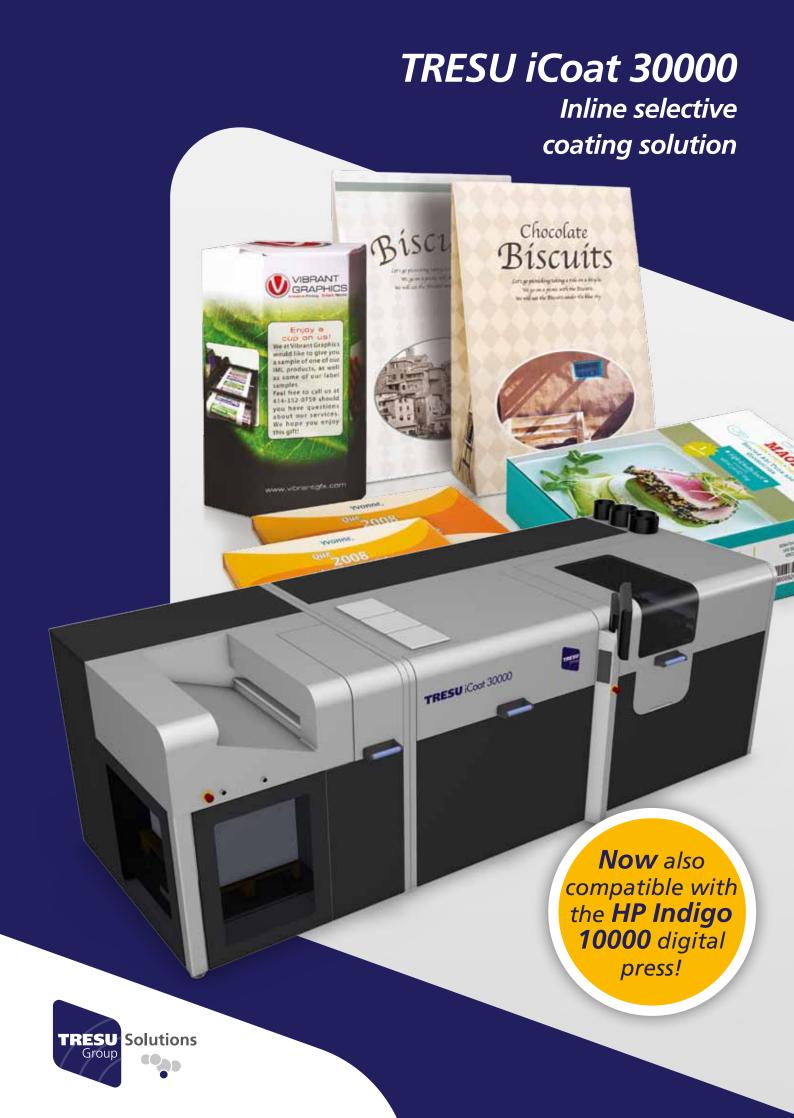

Inline selective coating solution for the HP Indigo 30000 Digital Press

# TRESU iCoat 30000