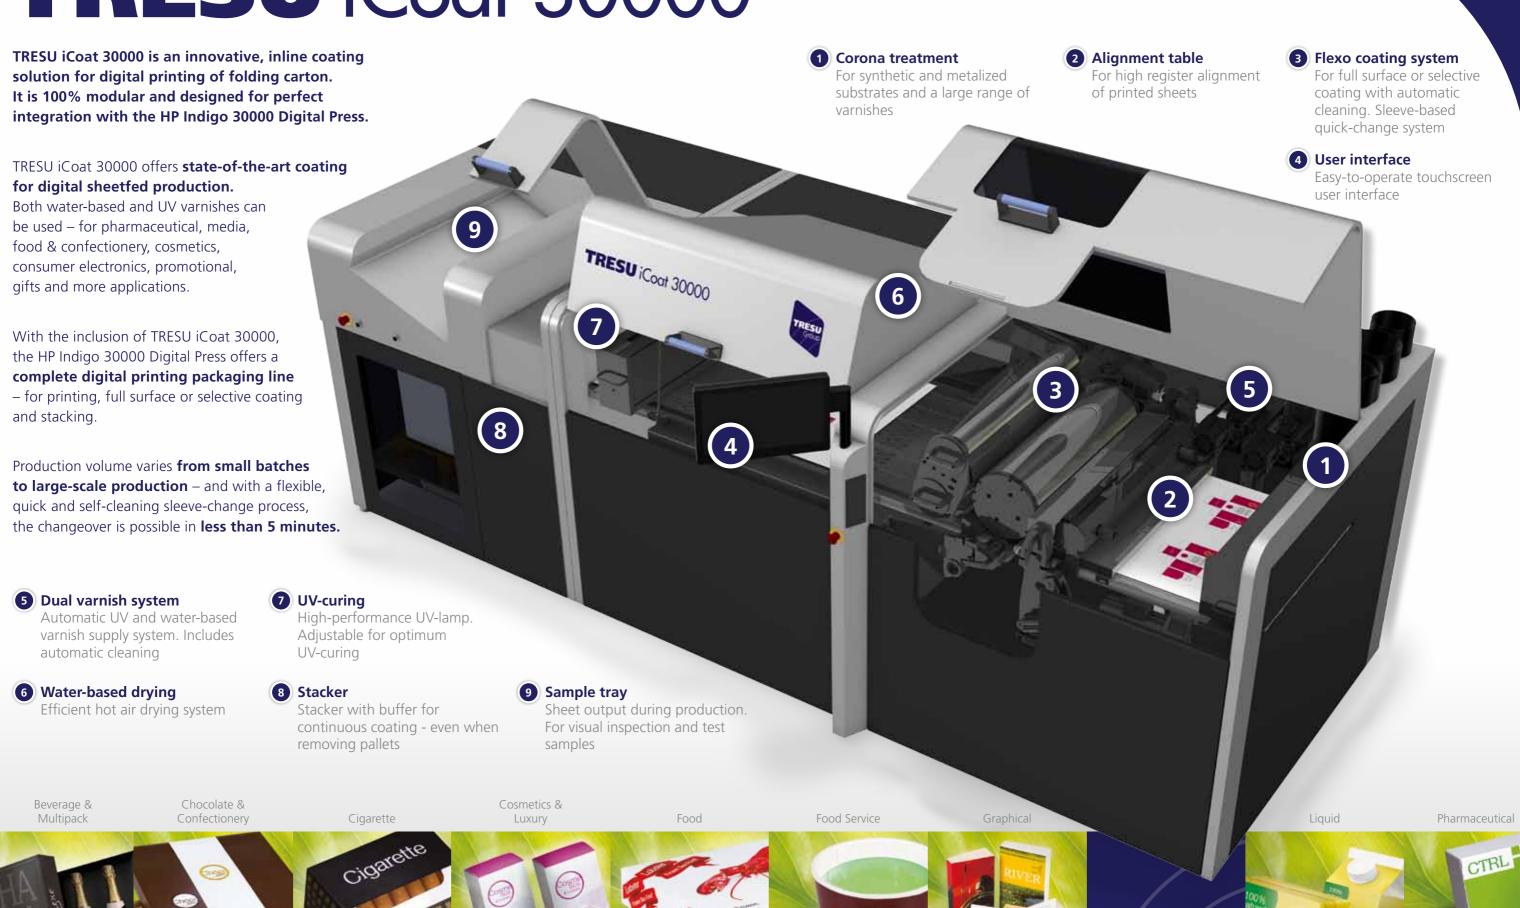

## **Technical Data**

| Definition                                 |                          | Coating unit with sleeve technology                                                          |
|--------------------------------------------|--------------------------|----------------------------------------------------------------------------------------------|
| <b>Dimensions/</b> Width x Height x Depth. | Weight                   | <b>W</b> 4500 x <b>H</b> 1420 x <b>D</b> 1600 mm. <b>Weight</b> 4500 kg                      |
| Sheet size                                 |                          | <b>Min.</b> 510 x 297 mm (20.08"x 11.69") <b>Max.</b> 750 x 530 mm (29.92"x 20.87")          |
| Image size                                 |                          | <b>Max.</b> 746 x 510 - (29.37 "x 20.08")                                                    |
| Substrate range                            | Thickness:<br>Weight:    | 200 - 600 μ (8 pt - 24pt)<br>180 - 500 gsm                                                   |
| General coating requirements               |                          |                                                                                              |
| Coating method                             |                          | Full surface and selective coating                                                           |
| Varnish type                               |                          | UV and WB including blister                                                                  |
| Varnish gloss level                        |                          | UV - gloss and matte<br>WB - gloss and matte                                                 |
| Varnish replacement                        |                          | Automatic quick replacement                                                                  |
| Speed                                      |                          | 4600 sheets/hour                                                                             |
| Cleaning                                   | Automatic:<br>Intensive: | Blanket cleaning during production with water-based ink<br>Between setup changes             |
| Sleeve change                              |                          | Setup time < 5 min                                                                           |
| User interface                             |                          | Operator friendly user interface                                                             |
| Sheet tray                                 |                          | Integrated sheet/sample tray                                                                 |
| Stacker                                    |                          | Buffering stacker - HP pallet compatibility                                                  |
| Optional                                   |                          | Work station for sleeve change<br>Work station for sleeve change and printing plate cleaning |
| Advanced registration alignment            |                          | Registration mark detection                                                                  |
| Corona treater                             |                          | For optimal adhesion                                                                         |
|                                            |                          |                                                                                              |